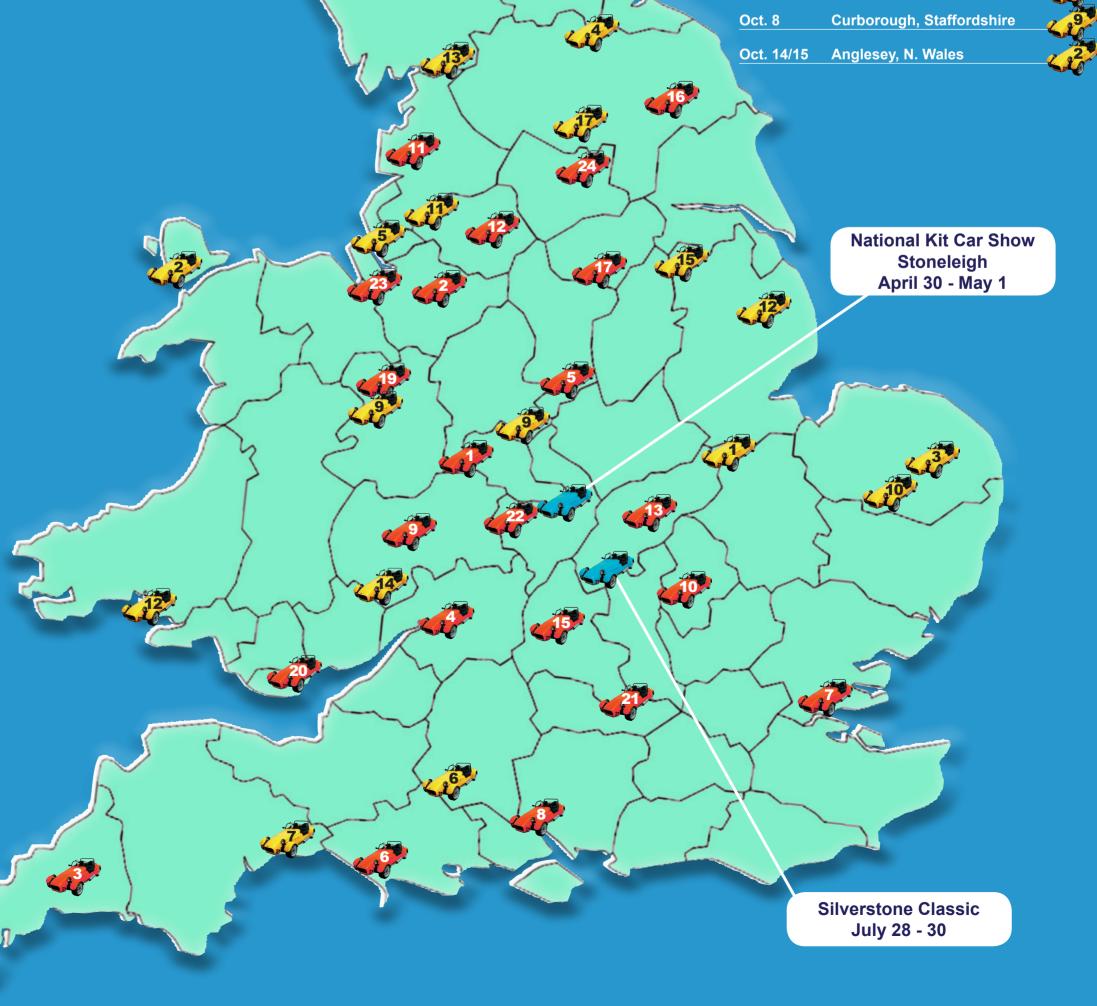

3

| Mar. 26    | Rockingham, Northants.        | Call. |
|------------|-------------------------------|-------|
| Apr. 1/2   | Anglesey, N. Wales            | 2     |
| Apr. 2     | Hethel, Norfolk               | 33    |
| Apr. 17    | Croft, N Yorkshire            | 4     |
| Apr. 22    | Aintree, Merseyside           | 5     |
| Apr. 22    | Gurston Down, Wiltshire       | 6     |
| Apr 22/23  | Wiscombe Park, Devon          | 7     |
| Apr. 29/30 | Anglesey, N. Wales            | 22    |
| May 6/7    | Shelsley Walsh, Worcs.        |       |
| May 13     | Curborough, Staffs.           |       |
| May 13/14  | Snetterton, Norfolk           | 10    |
| May 21     | Three Sisters, Gr. Manchester | 11    |
| Jun. 3/4   | Pembrey, Carmarthenshire      | 12    |
| Jun. 10    | Barbon, Cumbria               | 13    |
| Jun 17/18  | Shelsley Walsh, Worcs.        | 14    |
| Jun. 24    | Aintree, Merseyside           | 5     |
| Jul. 1     | Curborough, Staffs.           | .99   |
| Jul. 8/9   | Blyton Park, Lincolnshire     | 15    |
| Jul. 30    | Three Sisters, Gr. Manchester | 11    |
| Aug. 6     | Hethel, Norfolk               | 33    |
| Aug. 27/28 | Loton Park, Shropshire        | 16    |
| Sep.16/17  | Harewood, W. Yorkshire        | 17    |
|            |                               |       |